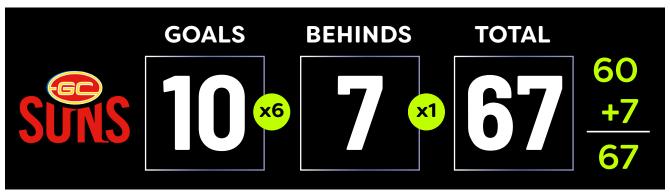

#### Student name

Look at the score for Gold Coast Suns, Use the score cards above to show you how to work out the score and the winning teams.

| Team               | Goals | Goal =6 points                                    | Behinds | Behinds = 1 point   | Goals + behinds = | Total |
|--------------------|-------|---------------------------------------------------|---------|---------------------|-------------------|-------|
| Gold Coast<br>Suns | 10    | 10 x 6 = 60<br>OR<br>6+6+6+6+6+6+6+<br>6+6+6+6=60 | 7       | 1+1+1+1+1+1<br>+1=7 | 60<br>+ 7<br>67   | 67    |