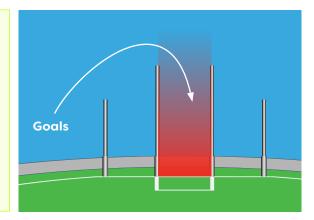

This is the same as making four groups of six. You might like to use counters or draw this to help you.

Complete this times tables chart. Highlight the 6 times table.

A match is played between two different teams and the objective is simple - kick the football between the two tall, inner posts (the goalposts) to kick a 'goal' and **score six points for your team**.

If you kick the ball between the outer posts (the behind posts), **one point is scored**, this goal is called a 'behind'.

When you hear the final siren, it means it is the end of the game. The team with the highest score wins!