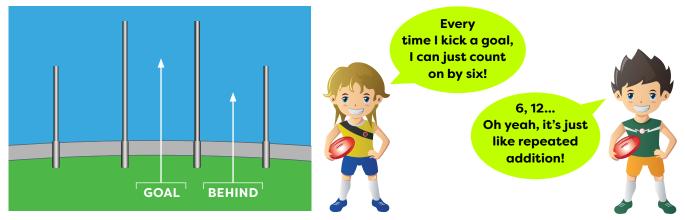

#### Instructions:

- 1. Read about how to score goals in the AFL.
- 2. Use your Number knowledge to work out the final scores.
- 3. Can you 'count by 6'? Why might this be helpful?

Use repeated addition to work it out.  $6 + 6 + 6 + 6 = \Box$ 

This is the same as making four groups of six. You might like to use counters or draw this to help you.

Complete this times tables chart. Highlight the 6 times table.

A match is played between two different teams and the objective is simple - kick the football between the two tall, inner posts (the goalposts) to kick a 'goal' and **score six points for your team**.