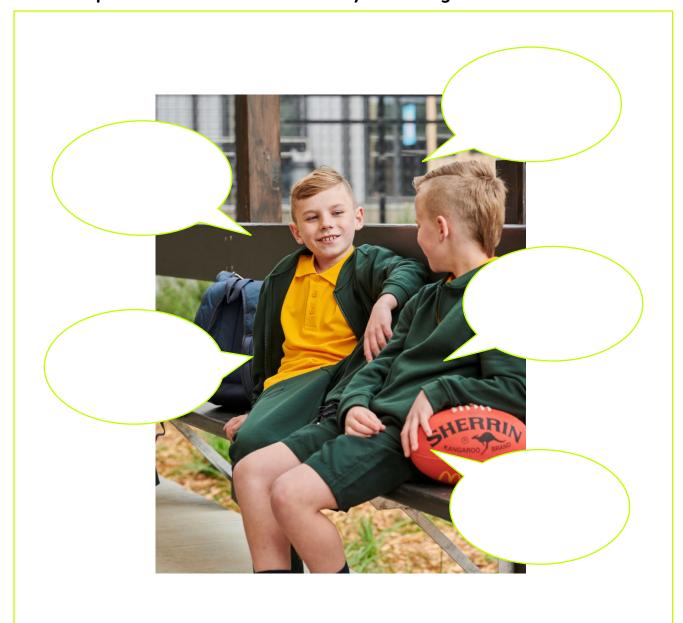

# **LEARNING ACTIVITY**

### **WRITING PROMPTS**

Use the following prompt to inspire you to do some great writing pieces!

What are these boys talking about?
Fill in the speech bubbles to show what they are having a conversation about?