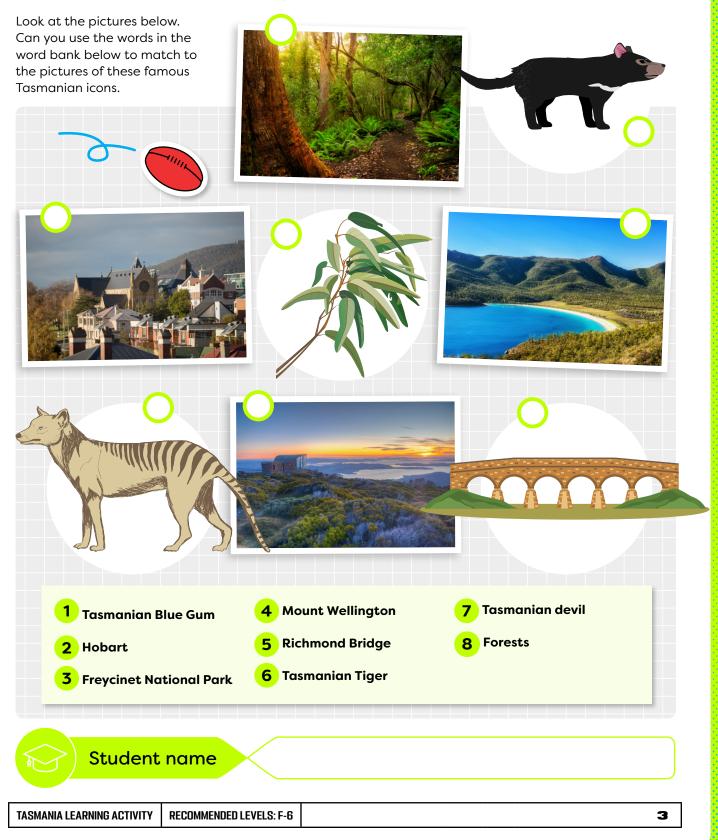

|
| Sydney Swans                     | Syd "Cyggy" Skilton        | Bob Skilton                              |
| West Coast Eagles                | Rick "The Rock" Eagle      | "Eagle Rock" by Daddy Cool               |
| Western Bulldogs                 | Woofer "Dogg" Whitten      | Ted Whitten                              |

**Student name** 

TASMANIA LEARNING ACTIVITY RECOMMENDED LEVELS: F-6



## WHY TASMANIA IS A SPECIAL PLACE

#### The new Tasmanian team's AFL mascot!

Draw and design the new mascot below. Ensure you can justify your choice, think about the animals that are native to Tasmania! Who would the mascot be named after?



Student name

TASMANIA LEARNING ACTIVITY RECOMMENDED LEVELS: F-6

2



## WHY TASMANIA IS A SPECIAL PLACE

#### Match the picture and the name.





## WHY TASMANIA IS A SPECIAL PLACE

#### My animal report about:

Are there any other special places, people, events, animals or symbols that you would like to learn more about. Consider doing some of your own research. Select one of these special features of Tasmania and do some research about it. **Write a report.** 

#### My animal fact file





# WHY TASMANIA IS A SPECIAL PLACE

#### My report about:

Are there any other special places, people, events, animals or symbols that you would like to learn more about. Consider doing some of your own research. Select one of these special features of Tasmania and do some research about it. **Write a report**.

Select one of these special features of Tasmania and do some research about it. Write a report.

|