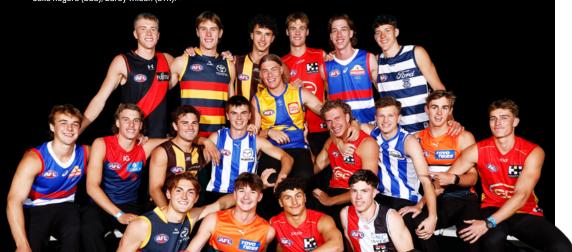

#### First round draft picks from the 2023 AFL National Draft

BACK ROW: Nate Caddy (ESS), Charlie Edwards (ADE), Will McCabe (HAW), Harley Reid (WCE), Ethan Read (GCS), Jordan Croft (WBD), Connor D'Sullivan (BEEL). MIDDLE ROW: Ryley Sanders (WBD), Caleb Windsor (MELB), Nick Watson (HAW), Colby McKercher (NM), Jed Walter (GCS), Zane Duursma (NM), James Leake (GWS), Will Graham (GCS). FRONT ROW: Daniel Curtin (ADE), Phoenix Gothard (GWS), Jake Rogers (GCS), Darcy Wilson (STK),